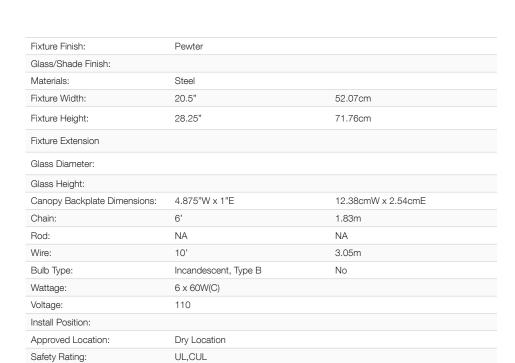

## Leighton PW

8401-6P PW-NVY

UPC: 844375044128

## 6 Light Pendant

Leighton is a transitional and sleek minimalistic design. These attractive open-cage lanterns are two-toned and offered in multiple color combinations. The smooth painted cages house exposed lamps in either plated Pewter or Satin Gold finishes. The beautiful, airy aesthetic is heightened by the elegance of the exposed candelabras and strong lines. Strategically integrated plated metal accents finish the design.